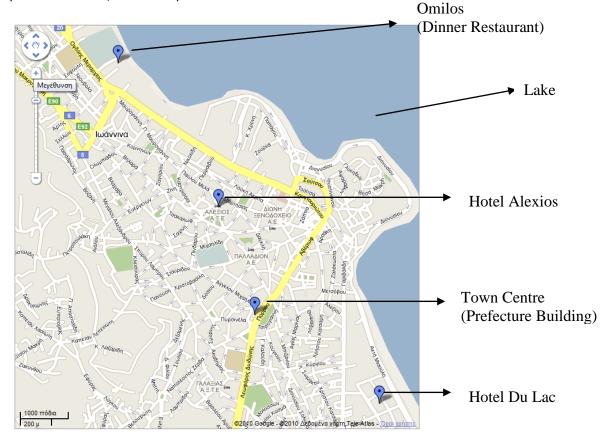

#### **IMAEF 2010 Bus Schedule**

## **Thursday 10/06/2010**

| 08:30 | Hotel Alexios – Town Centre (Prefecture Building ('Nomarhia' in Greek)) -<br>Hotel Du Lac – University Campus |
|-------|---------------------------------------------------------------------------------------------------------------|
| 18:30 | University Campus – Town Centre (Prefecture Building)– Hotel Du Lac – Hotel Alexios                           |
| 20:15 | Hotel Du Lac – Town Centre (Prefecture Building) - Hotel Alexios –Omilos Restaurant                           |
| 23:30 | Omilos Restaurant – Hotel Alexios – Town Centre (Prefecture Building) –<br>Hotel Du Lac                       |

## Friday 11/06/2010

| 09:00 | Hotel Alexios – Town Centre (Prefecture Building) - Hotel Du Lac – University Campus |
|-------|--------------------------------------------------------------------------------------|
| 16.00 | University Campus – Dodoni Archaeological Site                                       |
| 18.30 | Dodoni Archaeological Site – Town Centre (Prefecture Building) - Hotel Du            |